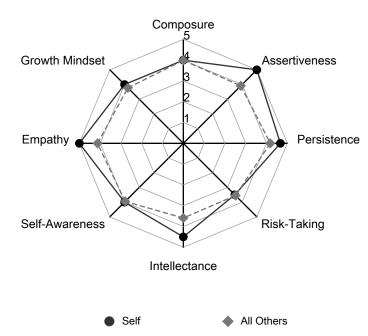

#### **Traits**

Traits are personality characteristics that are inclinations and natural tendencies a person leans toward which are predictors of behaviors and attitudes in life. The traits below have been chosen to be the ones most linked to unlocking your potential.

Your strongest trait is Persistence which means you demonstrate a drive towards achieving set objectives even when faced with obstacles, but sometimes you may not recognize when the current course of action should be modified or halted.

Your second strongest trait is Empathy which means you demonstrate an understanding of and concern for others, preferring to take an empathetic approach to leadership when possible.

Your lowest trait is Risk-Taking which means you are likely to recognize the importance of taking appropriate risks in decision-making processes, but demonstrate hesitance when making these types of decisions without the full backing of others.

### **Traits - Detail**

Traits are personality characteristics that are inclinations and natural tendencies a person leans toward which are predictors of behaviors and attitudes in life. Traits are core to who you are, but they don't represent a predetermined fate.

Composure - You are likely to maintain a calm and understanding manner most of the time, but may come across as somewhat impatient when faced with overly challenging situations.

Assertiveness - You demonstrate the ability to take the lead when needed but may not always feel fully confident to fully own your leadership domain.

Persistence - You demonstrate a drive towards achieving set objectives even when faced with obstacles, but sometimes you may not recognize when the current course of action should be modified or halted.

Risk-Taking - You are likely to recognize the importance of taking appropriate risks in decision-making processes, but demonstrate hesitance when making these types of decisions without the full backing of others.

Intellectance - You are likely to apply a logical approach to analyzing information and generating solutions, but struggle to identify and explore different relevant points of view.

Self-Awareness - You demonstrate awareness of your personal strengths and weaknesses but may not proactively address your weaknesses to adapt more readily and have greater impact.

Empathy - You demonstrate an understanding of and concern for others, preferring to take an empathetic approach to leadership when possible.

Growth Mindset - You recognize the importance of developing new skills and engaging in feedback. However, when given a choice you tend to avoid challenging or new situations which could put you in an uncomfortable position, and/or prefer to avoid difficult feedback discussions.