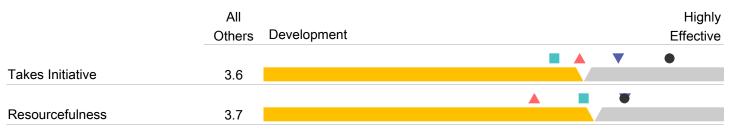

# **Top and Bottom Five Competencies**

The competencies below are your top and bottom five which are a sub-set of the total 33 VUCA competencies you are being evaluated on.

| Bottom Five      | All Others |
|------------------|------------|
| Innovation       | 3.2        |
| Takes Initiative | 3.6        |
| Develops Talent  | 3.6        |
| Business Acumen  | 3.7        |
| Resourcefulness  | 3.7        |
|                  |            |