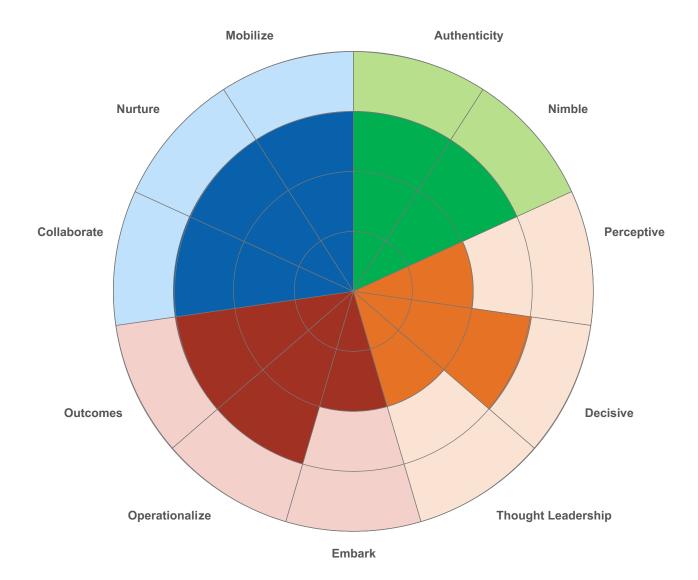

# Competencies

These 14 competencies below have been identified as the most important competencies for senior leader success. Inner circle = Developmental, Second ring = Moderate effective, Third ring = Effective, Fourth ring = Highly effective

Connects with Others

Aligns with Self

Acts with Purpose

Thinks with Know How

# **Competencies - Sub-Categories**

Competencies are the leadership skills that matter most for success in the current business environment. Human Edge has identified through research the competencies that drive leadership and business performance. These skills enable you to make a meaningful impact because they determine how you drive results.

Inner circle = Developmental, Second ring = Moderate effective, Third ring = Effective, Fourth ring = Highly effective

#### Connects with Others

Aligns with Self

Acts with Purpose

Thinks with Know How