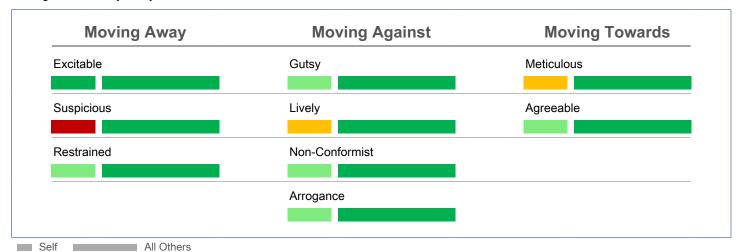

#### **Derailers - Detail**

Very High Risk

High Risk

Derailers are the behaviors that can get in the way of a leader's success. They can be an overused strength or the dark side of a person's personality. Typically, Derailers are qualities that emerge in times of increased strain and can disrupt relationships, damage reputations, and derail peoples' chances of success. Below are the measures that evaluate interpersonal behaviors that can potentially cause challenges at work and in life. Behaviors associated with high scores can be a strength, but when overused or used in the wrong situation can derail relationships and even careers. Individuals who understand their performance limitations and increase their self-awareness will have greater chance of career success.

Excitable - You are likely to be seen as a calm and stable individual, expressing emotions in a mature manner. You are unlikely to become overly excited and are able to maintain healthy relationships.

Suspicious - You are likely to place your trust in others easily, taking a collaborative approach to tasks and proactively seeking to repair relationships even when others fail to meet your expectations.

Restrained - You tend to come across as kind and friendly, showing concern over the problems that others face and asking questions in order to understand different perspectives. People are likely to see you as approachable and a source of help when needed.

Gutsy - You demonstrate the ability to make realistic decisions, taking a practical approach to resolve challenges as they arise. You are unlikely to generate overly creative ideas with others seeing you as level-headed and task-oriented.

Lively - You are likely to come across as quiet in group settings, letting others take the lead and preferring to avoid being the center of attention. You may be more comfortable working behind the scenes of a project, providing support to others to ensure success.

Non-Conformist - You are likely to prefer following established rules and procedures which have been proven to be successful in the past. You are careful in your approach and avoid taking unnecessary risks. You communicate with others respectfully and learn from mistakes.

Arrogance - You are likely to be seen as modest and unpretentious and you avoid self-promotion. It's unlikely that you will interrupt, criticize, or challenge others even if you disagree with them. You are willing to accept responsibility for failures and mistakes and you have a healthy sense of your worth and what you can expect as recognition.

Meticulous - You are likely to come across as undemanding, preferring to take a more relaxed approach to following rules and procedures. You are likely to delegate tasks regularly and prioritize tasks appropriately based on the situation.

Moderate Risk

Agreeable - You are likely to prefer acting independently rather than working within a group, relying upon yourself to make important decisions and demonstrating a willingness to challenge others at all levels in order to get the best outcome. You trust your direct reports and stick up for them when necessary.