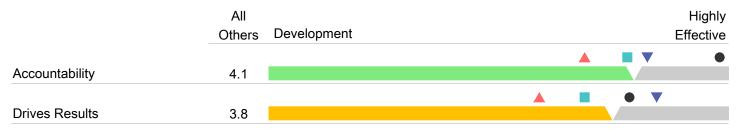

# **Appendix**

In the table below you will find all the averages for every scale for each rater category.

| Dimension         | Scale                | Self | Manager | Peers | Reports |
|-------------------|----------------------|------|---------|-------|---------|
| Traits            | Composure            | 4.0  | 3.7     | 3.9   | 4.1     |
| Traits            | Assertiveness        | 5.0  | 3.0     | 3.7   | 4.3     |
| Traits            | Persistence          | 4.7  | 4.0     | 4.2   | 4.2     |
| Traits            | Risk-Taking          | 3.5  | 2.5     | 3.8   | 3.5     |
| Traits            | Intellectance        | 4.5  | 3.0     | 3.5   | 3.8     |
| Traits            | Self-Awareness       | 4.0  | 3.5     | 3.8   | 4.2     |
| Traits            | Empathy              | 5.0  | 4.0     | 4.0   | 4.2     |
| Traits            | Growth Mindset       | 4.0  | 3.7     | 3.8   | 3.6     |
| Human Performance | Purpose & Values     | 5.0  | 4.5     | 4.0   | 4.2     |
| Human Performance | Mental Mastery       | 4.0  | 3.3     | 4.0   | 4.3     |
| Human Performance | Physical Resilience  | 2.5  | 3.5     | 3.7   | 3.3     |
| Human Performance | Emotional Balance    | 4.5  | 3.5     | 4.3   | 4.0     |
| Competencies      | Builds Trust         | 4.7  | 4.0     | 4.2   | 4.6     |
| Competencies      | Daring               | 4.0  | 3.5     | 3.9   | 4.0     |
| Competencies      | Centered             | 5.0  | 4.0     | 4.6   | 4.2     |
| Competencies      | Self Development     | 4.5  | 4.0     | 4.1   | 4.5     |
| Competencies      | Manages Ambiguity    | 4.0  | 3.5     | 3.9   | 4.3     |
| Competencies      | Adaptability         | 4.0  | 3.0     | 4.2   | 4.1     |
| Competencies      | Business Acumen      | 4.5  | 3.5     | 3.7   | 3.7     |
| Competencies      | Financial Acumen     | 5.0  | 3.0     | 3.5   | 4.5     |
| Competencies      | Customer Centric     | 4.0  | 3.7     | 3.9   | 3.8     |
| Competencies      | Decision Quality     | 4.0  | 3.5     | 3.9   | 4.1     |
| Competencies      | Manages Stakeholders | 4.0  | 3.5     | 4.0   | 3.9     |
| Competencies      | Innovation           | 4.0  | 3.0     | 3.6   | 2.9     |
| Competencies      | Global Perspective   | 5.0  | 4.0     | 4.0   | 4.1     |
| Competencies      | Strategic Focus      | 4.3  | 3.3     | 3.7   | 3.9     |
| Competencies      | Takes Initiative     | 4.5  | 3.5     | 3.2   | 3.9     |
| Competencies      | Resourcefulness      | 4.0  | 3.0     | 3.6   | 4.0     |

# **Appendix**

| Competencies         Directs Work         4.7         3.7         4.0         4.5           Competencies         Planning & Organization         4.0         4.0         3.9         4.3           Competencies         Continuous Improvement         4.0         4.0         3.7         3.7           Competencies         Accountability         5.0         3.5         4.0         4.2           Competencies         Drives Results         4.0         3.0         3.5         4.3           Competencies         Partnership         4.3         3.7         4.2         4.4           Competencies         Interpersonal Savvy         4.0         4.0         4.4         3.8           Competencies         Builds Networks         4.0         3.5         4.1         3.8           Competencies         Attracts Top Talent         4.5         3.0         3.4         4.2           Competencies         Develops Talent         4.5         4.0         3.3         3.6           Competencies         Diversity         5.0         4.0         4.5         4.2           Competencies         Diversity         5.0         4.0         4.5         4.2           Competencies <td< th=""><th>Dimension</th><th>Scale</th><th>Self</th><th>Manager</th><th>Peers</th><th>Reports</th></td<>               | Dimension    | Scale                    | Self | Manager | Peers | Reports |
|-------------------------------------------------------------------------------------------------------------------------------------------------------------------------------------------------------------------------------------------------------------------------------------------------------------------------------------------------------------------------------------------------------------------------------------------------------------------------------------------------------------------------------------------------------------------------------------------------------------------------------------------------------------------------------------------------------------------------------------------------------------------------------------------------------------------------------------------------------------------------------------------------------------------------------------------------------------------------------------------------------------------------------------------------------------------------------------------------------------------------------------------------------------------------------------------------------------------------------------------------------------------------------------------------------------------------------|--------------|--------------------------|------|---------|-------|---------|
| Competencies         Continuous Improvement         4.0         4.0         3.7         3.7           Competencies         Accountability         5.0         3.5         4.0         4.2           Competencies         Drives Results         4.0         3.0         3.5         4.3           Competencies         Partnership         4.3         3.7         4.2         4.4           Competencies         Interpersonal Savvy         4.0         4.0         4.4         3.8           Competencies         Builds Networks         4.0         3.5         4.1         3.8           Competencies         Attracts Top Talent         4.5         3.0         3.4         4.2           Competencies         Develops Talent         4.5         4.0         3.3         3.6           Competencies         Diversity         5.0         4.0         4.5         4.2           Competencies         Diversity         5.0         4.0         4.5         4.2           Competencies         Drives Engagement         4.5         4.0         4.0         3.9           Competencies         Organizational Savvy         4.5         3.5         4.3         4.5           Competencies         <                                                                                                                | Competencies | Directs Work             | 4.7  | 3.7     | 4.0   | 4.5     |
| Competencies         Accountability         5.0         3.5         4.0         4.2           Competencies         Drives Results         4.0         3.0         3.5         4.3           Competencies         Partnership         4.3         3.7         4.2         4.4           Competencies         Interpersonal Savvy         4.0         4.0         4.4         3.8           Competencies         Builds Networks         4.0         3.5         4.1         3.8           Competencies         Attracts Top Talent         4.5         3.0         3.4         4.2           Competencies         Develops Talent         4.5         4.0         3.3         3.6           Competencies         Diversity         5.0         4.0         4.5         4.2           Competencies         Diversity         5.0         4.0         4.5         4.2           Competencies         Drives Engagement         4.5         4.0         4.1         3.7           Competencies         Organizational Savvy         4.5         3.5         4.3         4.5           Competencies         Organizational Savvy         4.5         3.0         4.0         4.0           Competencies <td< td=""><td>Competencies</td><td>Planning &amp; Organization</td><td>4.0</td><td>4.0</td><td>3.9</td><td>4.3</td></td<> | Competencies | Planning & Organization  | 4.0  | 4.0     | 3.9   | 4.3     |
| Competencies         Drives Results         4.0         3.0         3.5         4.3           Competencies         Partnership         4.3         3.7         4.2         4.4           Competencies         Interpersonal Savvy         4.0         4.0         4.4         3.8           Competencies         Builds Networks         4.0         3.5         4.1         3.8           Competencies         Attracts Top Talent         4.5         3.0         3.4         4.2           Competencies         Develops Talent         4.5         4.0         3.3         3.6           Competencies         Diversity         5.0         4.0         4.5         4.2           Competencies         Diversity         5.0         4.0         4.5         4.2           Competencies         Drives Engagement         4.5         4.0         4.0         3.9           Competencies         Organizational Savvy         4.5         3.5         4.3         4.5           Competencies         Persuades         4.0         3.5         3.9         3.7           Competencies         Persuades         4.0         3.5         3.9         3.7           Competencies         Communicates Ef                                                                                                                    | Competencies | Continuous Improvement   | 4.0  | 4.0     | 3.7   | 3.7     |
| Competencies         Partnership         4.3         3.7         4.2         4.4           Competencies         Interpersonal Savvy         4.0         4.0         4.4         3.8           Competencies         Builds Networks         4.0         3.5         4.1         3.8           Competencies         Attracts Top Talent         4.5         3.0         3.4         4.2           Competencies         Develops Talent         4.5         4.0         3.3         3.6           Competencies         Diversity         5.0         4.0         4.5         4.2           Competencies         Builds Effective Teams         4.5         4.0         4.0         3.9           Competencies         Drives Engagement         4.5         4.0         4.0         3.9           Competencies         Organizational Savvy         4.5         3.5         4.3         4.5           Competencies         Persuades         4.0         3.5         3.9         3.7           Competencies         Communicates Effectively         5.0         4.0         4.0         3.8           Competencies         Drives Vision & Purpose         5.0         4.0         4.0         4.2           Derailer                                                                                                           | Competencies | Accountability           | 5.0  | 3.5     | 4.0   | 4.2     |
| Competencies         Interpersonal Savvy         4.0         4.0         4.4         3.8           Competencies         Builds Networks         4.0         3.5         4.1         3.8           Competencies         Attracts Top Talent         4.5         3.0         3.4         4.2           Competencies         Develops Talent         4.5         4.0         3.3         3.6           Competencies         Diversity         5.0         4.0         4.5         4.2           Competencies         Builds Effective Teams         4.5         4.0         4.0         3.9           Competencies         Drives Engagement         4.5         4.0         4.1         3.7           Competencies         Organizational Savvy         4.5         3.5         4.3         4.5           Competencies         Persuades         4.0         3.5         3.9         3.7           Competencies         Persuades         4.0         3.5         3.9         3.7           Competencies         Persuades         4.0         3.5         3.9         3.7           Competencies         Drives Vision & Purpose         5.0         4.0         4.0         4.2           Derailers <t< td=""><td>Competencies</td><td>Drives Results</td><td>4.0</td><td>3.0</td><td>3.5</td><td>4.3</td></t<>               | Competencies | Drives Results           | 4.0  | 3.0     | 3.5   | 4.3     |
| Competencies         Builds Networks         4.0         3.5         4.1         3.8           Competencies         Attracts Top Talent         4.5         3.0         3.4         4.2           Competencies         Develops Talent         4.5         4.0         3.3         3.6           Competencies         Diversity         5.0         4.0         4.5         4.2           Competencies         Builds Effective Teams         4.5         4.0         4.0         3.9           Competencies         Drives Engagement         4.5         4.0         4.1         3.7           Competencies         Organizational Savvy         4.5         3.5         4.3         4.5           Competencies         Persuades         4.0         3.5         3.9         3.7           Competencies         Persuades         4.0         3.5         3.9         3.7           Competencies         Persuades         4.0         3.5         4.3         4.5           Competencies         Persuades         4.0         3.5         3.9         3.7           Competencies         Drives Vision & Purpose         5.0         4.0         4.0         4.2           Derailers         Suspicio                                                                                                                    | Competencies | Partnership              | 4.3  | 3.7     | 4.2   | 4.4     |
| Competencies         Attracts Top Talent         4.5         3.0         3.4         4.2           Competencies         Develops Talent         4.5         4.0         3.3         3.6           Competencies         Diversity         5.0         4.0         4.5         4.2           Competencies         Builds Effective Teams         4.5         4.0         4.0         3.9           Competencies         Drives Engagement         4.5         4.0         4.1         3.7           Competencies         Organizational Savvy         4.5         3.5         4.3         4.5           Competencies         Persuades         4.0         3.5         3.9         3.7           Competencies         Persuades         4.0         3.5         3.9         3.7           Competencies         Communicates Effectively         5.0         4.0         4.0         3.8           Competencies         Drives Vision & Purpose         5.0         4.0         4.0         3.8           Competencies         Drives Vision & Purpose         5.0         4.0         4.0         4.2           Derailers         Suspicious         4.5         3.0         2.5         3.3           Derailers                                                                                                                | Competencies | Interpersonal Savvy      | 4.0  | 4.0     | 4.4   | 3.8     |
| Competencies         Develops Talent         4.5         4.0         3.3         3.6           Competencies         Diversity         5.0         4.0         4.5         4.2           Competencies         Builds Effective Teams         4.5         4.0         4.0         3.9           Competencies         Drives Engagement         4.5         4.0         4.1         3.7           Competencies         Organizational Savvy         4.5         3.5         4.3         4.5           Competencies         Persuades         4.0         3.5         3.9         3.7           Competencies         Communicates Effectively         5.0         4.0         4.0         3.8           Competencies         Drives Vision & Purpose         5.0         4.0         4.0         3.8           Competencies         Drives Vision & Purpose         5.0         4.0         4.0         4.2           Derailers         Excitable         2.5         3.0         2.1         2.6           Derailers         Suspicious         4.5         3.0         2.5         3.3           Derailers         Restrained         3.0         3.0         2.8         2.8           Derailers         Li                                                                                                                    | Competencies | Builds Networks          | 4.0  | 3.5     | 4.1   | 3.8     |
| Competencies         Diversity         5.0         4.0         4.5         4.2           Competencies         Builds Effective Teams         4.5         4.0         4.0         3.9           Competencies         Drives Engagement         4.5         4.0         4.1         3.7           Competencies         Organizational Savvy         4.5         3.5         4.3         4.5           Competencies         Persuades         4.0         3.5         3.9         3.7           Competencies         Communicates Effectively         5.0         4.0         4.0         3.8           Competencies         Drives Vision & Purpose         5.0         4.0         4.0         3.8           Competencies         Drives Vision & Purpose         5.0         4.0         4.0         4.2           Derailers         Excitable         2.5         3.0         2.1         2.6           Derailers         Suspicious         4.5         3.0         2.5         3.3           Derailers         Restrained         3.0         3.0         2.8         2.8           Derailers         Gutsy         3.0         2.0         2.5         2.7           Derailers         Non-Conformist<                                                                                                                    | Competencies | Attracts Top Talent      | 4.5  | 3.0     | 3.4   | 4.2     |
| Competencies         Builds Effective Teams         4.5         4.0         4.0         3.9           Competencies         Drives Engagement         4.5         4.0         4.1         3.7           Competencies         Organizational Savvy         4.5         3.5         4.3         4.5           Competencies         Persuades         4.0         3.5         3.9         3.7           Competencies         Communicates Effectively         5.0         4.0         4.0         3.8           Competencies         Drives Vision & Purpose         5.0         4.0         4.0         4.2           Derailers         Excitable         2.5         3.0         2.1         2.6           Derailers         Suspicious         4.5         3.0         2.5         3.3           Derailers         Restrained         3.0         3.0         2.8         2.8           Derailers         Gutsy         3.0         2.0         2.5         2.7           Derailers         Lively         4.0         3.0         2.9         2.7           Derailers         Non-Conformist         3.0         2.0         2.0         2.2           Derailers         Arrogance         3.0 <td>Competencies</td> <td>Develops Talent</td> <td>4.5</td> <td>4.0</td> <td>3.3</td> <td>3.6</td>                             | Competencies | Develops Talent          | 4.5  | 4.0     | 3.3   | 3.6     |
| Competencies         Drives Engagement         4.5         4.0         4.1         3.7           Competencies         Organizational Savvy         4.5         3.5         4.3         4.5           Competencies         Persuades         4.0         3.5         3.9         3.7           Competencies         Communicates Effectively         5.0         4.0         4.0         3.8           Competencies         Drives Vision & Purpose         5.0         4.0         4.0         4.2           Derailers         Excitable         2.5         3.0         2.1         2.6           Derailers         Suspicious         4.5         3.0         2.5         3.3           Derailers         Restrained         3.0         3.0         2.8         2.8           Derailers         Gutsy         3.0         2.0         2.5         2.7           Derailers         Lively         4.0         3.0         2.9         2.7           Derailers         Non-Conformist         3.0         3.3         2.3         2.9           Derailers         Arrogance         3.0         2.0         2.0         2.2           Derailers         Meticulous         4.0                                                                                                                                               | Competencies | Diversity                | 5.0  | 4.0     | 4.5   | 4.2     |
| Competencies         Organizational Savvy         4.5         3.5         4.3         4.5           Competencies         Persuades         4.0         3.5         3.9         3.7           Competencies         Communicates Effectively         5.0         4.0         4.0         3.8           Competencies         Drives Vision & Purpose         5.0         4.0         4.0         4.2           Derailers         Excitable         2.5         3.0         2.1         2.6           Derailers         Suspicious         4.5         3.0         2.5         3.3           Derailers         Restrained         3.0         3.0         2.8         2.8           Derailers         Gutsy         3.0         2.0         2.5         2.7           Derailers         Lively         4.0         3.0         2.9         2.7           Derailers         Non-Conformist         3.0         3.3         2.3         2.9           Derailers         Arrogance         3.0         2.0         2.0         2.2           Derailers         Meticulous         4.0         2.5         2.3         3.2                                                                                                                                                                                                            | Competencies | Builds Effective Teams   | 4.5  | 4.0     | 4.0   | 3.9     |
| Competencies         Persuades         4.0         3.5         3.9         3.7           Competencies         Communicates Effectively         5.0         4.0         4.0         3.8           Competencies         Drives Vision & Purpose         5.0         4.0         4.0         4.2           Derailers         Excitable         2.5         3.0         2.1         2.6           Derailers         Suspicious         4.5         3.0         2.5         3.3           Derailers         Restrained         3.0         3.0         2.8         2.8           Derailers         Gutsy         3.0         2.0         2.5         2.7           Derailers         Lively         4.0         3.0         2.9         2.7           Derailers         Non-Conformist         3.0         3.3         2.3         2.9           Derailers         Arrogance         3.0         2.0         2.0         2.2           Derailers         Meticulous         4.0         2.5         2.3         3.2                                                                                                                                                                                                                                                                                                                | Competencies | Drives Engagement        | 4.5  | 4.0     | 4.1   | 3.7     |
| Competencies         Communicates Effectively         5.0         4.0         4.0         3.8           Competencies         Drives Vision & Purpose         5.0         4.0         4.0         4.2           Derailers         Excitable         2.5         3.0         2.1         2.6           Derailers         Suspicious         4.5         3.0         2.5         3.3           Derailers         Restrained         3.0         3.0         2.8         2.8           Derailers         Gutsy         3.0         2.0         2.5         2.7           Derailers         Lively         4.0         3.0         2.9         2.7           Derailers         Non-Conformist         3.0         3.3         2.3         2.9           Derailers         Arrogance         3.0         2.0         2.0         2.2           Derailers         Meticulous         4.0         2.5         2.3         3.2                                                                                                                                                                                                                                                                                                                                                                                                         | Competencies | Organizational Savvy     | 4.5  | 3.5     | 4.3   | 4.5     |
| Competencies         Drives Vision & Purpose         5.0         4.0         4.2           Derailers         Excitable         2.5         3.0         2.1         2.6           Derailers         Suspicious         4.5         3.0         2.5         3.3           Derailers         Restrained         3.0         3.0         2.8         2.8           Derailers         Gutsy         3.0         2.0         2.5         2.7           Derailers         Lively         4.0         3.0         2.9         2.7           Derailers         Non-Conformist         3.0         3.3         2.3         2.9           Derailers         Arrogance         3.0         2.0         2.0         2.2           Derailers         Meticulous         4.0         2.5         2.3         3.2                                                                                                                                                                                                                                                                                                                                                                                                                                                                                                                             | Competencies | Persuades                | 4.0  | 3.5     | 3.9   | 3.7     |
| Derailers         Excitable         2.5         3.0         2.1         2.6           Derailers         Suspicious         4.5         3.0         2.5         3.3           Derailers         Restrained         3.0         3.0         2.8         2.8           Derailers         Gutsy         3.0         2.0         2.5         2.7           Derailers         Lively         4.0         3.0         2.9         2.7           Derailers         Non-Conformist         3.0         3.3         2.3         2.9           Derailers         Arrogance         3.0         2.0         2.0         2.2           Derailers         Meticulous         4.0         2.5         2.3         3.2                                                                                                                                                                                                                                                                                                                                                                                                                                                                                                                                                                                                                        | Competencies | Communicates Effectively | 5.0  | 4.0     | 4.0   | 3.8     |
| Derailers         Suspicious         4.5         3.0         2.5         3.3           Derailers         Restrained         3.0         3.0         2.8         2.8           Derailers         Gutsy         3.0         2.0         2.5         2.7           Derailers         Lively         4.0         3.0         2.9         2.7           Derailers         Non-Conformist         3.0         3.3         2.3         2.9           Derailers         Arrogance         3.0         2.0         2.0         2.2           Derailers         Meticulous         4.0         2.5         2.3         3.2                                                                                                                                                                                                                                                                                                                                                                                                                                                                                                                                                                                                                                                                                                              | Competencies | Drives Vision & Purpose  | 5.0  | 4.0     | 4.0   | 4.2     |
| Derailers         Restrained         3.0         3.0         2.8         2.8           Derailers         Gutsy         3.0         2.0         2.5         2.7           Derailers         Lively         4.0         3.0         2.9         2.7           Derailers         Non-Conformist         3.0         3.3         2.3         2.9           Derailers         Arrogance         3.0         2.0         2.0         2.2           Derailers         Meticulous         4.0         2.5         2.3         3.2                                                                                                                                                                                                                                                                                                                                                                                                                                                                                                                                                                                                                                                                                                                                                                                                     | Derailers    | Excitable                | 2.5  | 3.0     | 2.1   | 2.6     |
| Derailers         Gutsy         3.0         2.0         2.5         2.7           Derailers         Lively         4.0         3.0         2.9         2.7           Derailers         Non-Conformist         3.0         3.3         2.3         2.9           Derailers         Arrogance         3.0         2.0         2.0         2.2           Derailers         Meticulous         4.0         2.5         2.3         3.2                                                                                                                                                                                                                                                                                                                                                                                                                                                                                                                                                                                                                                                                                                                                                                                                                                                                                            | Derailers    | Suspicious               | 4.5  | 3.0     | 2.5   | 3.3     |
| Derailers         Lively         4.0         3.0         2.9         2.7           Derailers         Non-Conformist         3.0         3.3         2.3         2.9           Derailers         Arrogance         3.0         2.0         2.0         2.2           Derailers         Meticulous         4.0         2.5         2.3         3.2                                                                                                                                                                                                                                                                                                                                                                                                                                                                                                                                                                                                                                                                                                                                                                                                                                                                                                                                                                              | Derailers    | Restrained               | 3.0  | 3.0     | 2.8   | 2.8     |
| Derailers         Non-Conformist         3.0         3.3         2.3         2.9           Derailers         Arrogance         3.0         2.0         2.0         2.2           Derailers         Meticulous         4.0         2.5         2.3         3.2                                                                                                                                                                                                                                                                                                                                                                                                                                                                                                                                                                                                                                                                                                                                                                                                                                                                                                                                                                                                                                                                 | Derailers    | Gutsy                    | 3.0  | 2.0     | 2.5   | 2.7     |
| Derailers         Arrogance         3.0         2.0         2.0         2.2           Derailers         Meticulous         4.0         2.5         2.3         3.2                                                                                                                                                                                                                                                                                                                                                                                                                                                                                                                                                                                                                                                                                                                                                                                                                                                                                                                                                                                                                                                                                                                                                            | Derailers    | Lively                   | 4.0  | 3.0     | 2.9   | 2.7     |
| Derailers Meticulous 4.0 2.5 2.3 3.2                                                                                                                                                                                                                                                                                                                                                                                                                                                                                                                                                                                                                                                                                                                                                                                                                                                                                                                                                                                                                                                                                                                                                                                                                                                                                          | Derailers    | Non-Conformist           | 3.0  | 3.3     | 2.3   | 2.9     |
|                                                                                                                                                                                                                                                                                                                                                                                                                                                                                                                                                                                                                                                                                                                                                                                                                                                                                                                                                                                                                                                                                                                                                                                                                                                                                                                               | Derailers    | Arrogance                | 3.0  | 2.0     | 2.0   | 2.2     |
| Derailers Agreeable 3.0 3.5 2.3 2.7                                                                                                                                                                                                                                                                                                                                                                                                                                                                                                                                                                                                                                                                                                                                                                                                                                                                                                                                                                                                                                                                                                                                                                                                                                                                                           | Derailers    | Meticulous               | 4.0  | 2.5     | 2.3   | 3.2     |
|                                                                                                                                                                                                                                                                                                                                                                                                                                                                                                                                                                                                                                                                                                                                                                                                                                                                                                                                                                                                                                                                                                                                                                                                                                                                                                                               | Derailers    | Agreeable                | 3.0  | 3.5     | 2.3   | 2.7     |