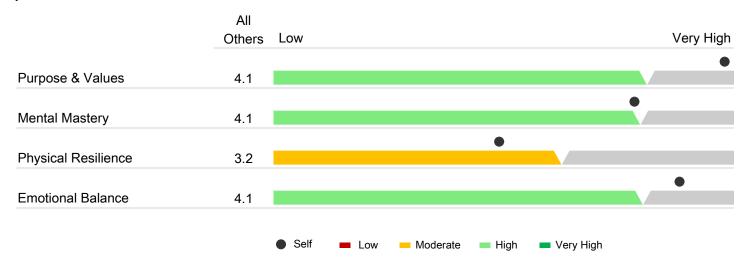

### **Human Performance - Detail**

Low

Moderate

High

Human Performance has shown to improve individual and corporate performance by taking a holistic view with the intent of maximizing energy and improving wellbeing. There are four key pillars to Human Performance which include living with Purpose tied to Personal Values to inspire others to live a purposeful life. The second element is Mental Mastery which examines your ability to focus and quiet your mind. There is a clear link of Physical Resilience and performance. Your ability to manage how well you take care of your body, including exercise and healthy eating, and providing down-time for recovery will determine your energy levels and affect your brain function. Lastly, Emotional Balance is your ability to express your needs and understand the needs of others in order to have healthy supportive relationships.

| Scale               | Self | Manager | Peers | Reports |
|---------------------|------|---------|-------|---------|
| Purpose & Values    |      |         |       |         |
| Mental Mastery      |      |         |       |         |
| Physical Resilience |      |         |       |         |
| Emotional Balance   |      |         |       |         |

Purpose & Values - You are likely to be aware of your core personal values and beliefs, basing your actions on these when possible.

Mental Mastery - You are able to maintain a good level of focus when needed, putting strategies in place in order to assist in delivering your objectives.

Physical Resilience - You attempt to make healthy lifestyle choices but struggle to maintain this at times, preferring to prioritize other areas in your life when given the choice.

Emotional Balance - You are likely to display appropriate emotional responses to a variety of different situations, but may be seen to overreact at times.