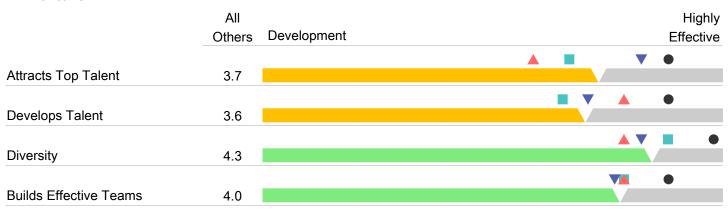

| Top Five             | All Others |  |  |
|----------------------|------------|--|--|
| Builds Trust         | 4.4        |  |  |
| Centered             | 4.3        |  |  |
| Diversity            | 4.3        |  |  |
| Organizational Savvy | 4.3        |  |  |
| Self Development     | 4.2        |  |  |
|                      |            |  |  |

# **Appendix**

| Competencies         Directs Work         4.7         3.7         4.0         4.5           Competencies         Planning & Organization         4.0         4.0         3.9         4.3           Competencies         Continuous Improvement         4.0         4.0         3.7         3.7           Competencies         Accountability         5.0         3.5         4.0         4.2           Competencies         Drives Results         4.0         3.0         3.5         4.3           Competencies         Partnership         4.3         3.7         4.2         4.4           Competencies         Interpersonal Savvy         4.0         4.0         4.4         3.8           Competencies         Builds Networks         4.0         3.5         4.1         3.8           Competencies         Attracts Top Talent         4.5         3.0         3.4         4.2           Competencies         Develops Talent         4.5         4.0         3.3         3.6           Competencies         Diversity         5.0         4.0         4.5         4.2           Competencies         Diversity         5.0         4.0         4.5         4.2           Competencies <td< th=""><th>Dimension</th><th>Scale</th><th>Self</th><th>Manager</th><th>Peers</th><th>Reports</th></td<>               | Dimension    | Scale                    | Self | Manager | Peers | Reports |
|-------------------------------------------------------------------------------------------------------------------------------------------------------------------------------------------------------------------------------------------------------------------------------------------------------------------------------------------------------------------------------------------------------------------------------------------------------------------------------------------------------------------------------------------------------------------------------------------------------------------------------------------------------------------------------------------------------------------------------------------------------------------------------------------------------------------------------------------------------------------------------------------------------------------------------------------------------------------------------------------------------------------------------------------------------------------------------------------------------------------------------------------------------------------------------------------------------------------------------------------------------------------------------------------------------------------------------|--------------|--------------------------|------|---------|-------|---------|
| Competencies         Continuous Improvement         4.0         4.0         3.7         3.7           Competencies         Accountability         5.0         3.5         4.0         4.2           Competencies         Drives Results         4.0         3.0         3.5         4.3           Competencies         Partnership         4.3         3.7         4.2         4.4           Competencies         Interpersonal Savvy         4.0         4.0         4.4         3.8           Competencies         Builds Networks         4.0         3.5         4.1         3.8           Competencies         Attracts Top Talent         4.5         3.0         3.4         4.2           Competencies         Develops Talent         4.5         4.0         3.3         3.6           Competencies         Diversity         5.0         4.0         4.5         4.2           Competencies         Diversity         5.0         4.0         4.5         4.2           Competencies         Drives Engagement         4.5         4.0         4.0         3.9           Competencies         Organizational Savvy         4.5         3.5         4.3         4.5           Competencies         <                                                                                                                | Competencies | Directs Work             | 4.7  | 3.7     | 4.0   | 4.5     |
| Competencies         Accountability         5.0         3.5         4.0         4.2           Competencies         Drives Results         4.0         3.0         3.5         4.3           Competencies         Partnership         4.3         3.7         4.2         4.4           Competencies         Interpersonal Savvy         4.0         4.0         4.4         3.8           Competencies         Builds Networks         4.0         3.5         4.1         3.8           Competencies         Attracts Top Talent         4.5         3.0         3.4         4.2           Competencies         Develops Talent         4.5         4.0         3.3         3.6           Competencies         Diversity         5.0         4.0         4.5         4.2           Competencies         Diversity         5.0         4.0         4.5         4.2           Competencies         Drives Engagement         4.5         4.0         4.1         3.7           Competencies         Organizational Savvy         4.5         3.5         4.3         4.5           Competencies         Organizational Savvy         4.5         3.0         4.0         4.0           Competencies <td< td=""><td>Competencies</td><td>Planning &amp; Organization</td><td>4.0</td><td>4.0</td><td>3.9</td><td>4.3</td></td<> | Competencies | Planning & Organization  | 4.0  | 4.0     | 3.9   | 4.3     |
| Competencies         Drives Results         4.0         3.0         3.5         4.3           Competencies         Partnership         4.3         3.7         4.2         4.4           Competencies         Interpersonal Savvy         4.0         4.0         4.4         3.8           Competencies         Builds Networks         4.0         3.5         4.1         3.8           Competencies         Attracts Top Talent         4.5         3.0         3.4         4.2           Competencies         Develops Talent         4.5         4.0         3.3         3.6           Competencies         Diversity         5.0         4.0         4.5         4.2           Competencies         Diversity         5.0         4.0         4.5         4.2           Competencies         Drives Engagement         4.5         4.0         4.0         3.9           Competencies         Organizational Savvy         4.5         3.5         4.3         4.5           Competencies         Persuades         4.0         3.5         3.9         3.7           Competencies         Persuades         4.0         3.5         3.9         3.7           Competencies         Communicates Ef                                                                                                                    | Competencies | Continuous Improvement   | 4.0  | 4.0     | 3.7   | 3.7     |
| Competencies         Partnership         4.3         3.7         4.2         4.4           Competencies         Interpersonal Savvy         4.0         4.0         4.4         3.8           Competencies         Builds Networks         4.0         3.5         4.1         3.8           Competencies         Attracts Top Talent         4.5         3.0         3.4         4.2           Competencies         Develops Talent         4.5         4.0         3.3         3.6           Competencies         Diversity         5.0         4.0         4.5         4.2           Competencies         Builds Effective Teams         4.5         4.0         4.0         3.9           Competencies         Drives Engagement         4.5         4.0         4.0         3.9           Competencies         Organizational Savvy         4.5         3.5         4.3         4.5           Competencies         Persuades         4.0         3.5         3.9         3.7           Competencies         Communicates Effectively         5.0         4.0         4.0         3.8           Competencies         Drives Vision & Purpose         5.0         4.0         4.0         4.2           Derailer                                                                                                           | Competencies | Accountability           | 5.0  | 3.5     | 4.0   | 4.2     |
| Competencies         Interpersonal Savvy         4.0         4.0         4.4         3.8           Competencies         Builds Networks         4.0         3.5         4.1         3.8           Competencies         Attracts Top Talent         4.5         3.0         3.4         4.2           Competencies         Develops Talent         4.5         4.0         3.3         3.6           Competencies         Diversity         5.0         4.0         4.5         4.2           Competencies         Builds Effective Teams         4.5         4.0         4.0         3.9           Competencies         Drives Engagement         4.5         4.0         4.1         3.7           Competencies         Organizational Savvy         4.5         3.5         4.3         4.5           Competencies         Persuades         4.0         3.5         3.9         3.7           Competencies         Persuades         4.0         3.5         3.9         3.7           Competencies         Persuades         4.0         3.5         3.9         3.7           Competencies         Drives Vision & Purpose         5.0         4.0         4.0         4.2           Derailers <t< td=""><td>Competencies</td><td>Drives Results</td><td>4.0</td><td>3.0</td><td>3.5</td><td>4.3</td></t<>               | Competencies | Drives Results           | 4.0  | 3.0     | 3.5   | 4.3     |
| Competencies         Builds Networks         4.0         3.5         4.1         3.8           Competencies         Attracts Top Talent         4.5         3.0         3.4         4.2           Competencies         Develops Talent         4.5         4.0         3.3         3.6           Competencies         Diversity         5.0         4.0         4.5         4.2           Competencies         Builds Effective Teams         4.5         4.0         4.0         3.9           Competencies         Drives Engagement         4.5         4.0         4.1         3.7           Competencies         Organizational Savvy         4.5         3.5         4.3         4.5           Competencies         Persuades         4.0         3.5         3.9         3.7           Competencies         Persuades         4.0         3.5         3.9         3.7           Competencies         Persuades         4.0         3.5         4.3         4.5           Competencies         Persuades         4.0         3.5         3.9         3.7           Competencies         Drives Vision & Purpose         5.0         4.0         4.0         4.2           Derailers         Suspicio                                                                                                                    | Competencies | Partnership              | 4.3  | 3.7     | 4.2   | 4.4     |
| Competencies         Attracts Top Talent         4.5         3.0         3.4         4.2           Competencies         Develops Talent         4.5         4.0         3.3         3.6           Competencies         Diversity         5.0         4.0         4.5         4.2           Competencies         Builds Effective Teams         4.5         4.0         4.0         3.9           Competencies         Drives Engagement         4.5         4.0         4.1         3.7           Competencies         Organizational Savvy         4.5         3.5         4.3         4.5           Competencies         Persuades         4.0         3.5         3.9         3.7           Competencies         Persuades         4.0         3.5         3.9         3.7           Competencies         Communicates Effectively         5.0         4.0         4.0         3.8           Competencies         Drives Vision & Purpose         5.0         4.0         4.0         3.8           Competencies         Drives Vision & Purpose         5.0         4.0         4.0         4.2           Derailers         Suspicious         4.5         3.0         2.5         3.3           Derailers                                                                                                                | Competencies | Interpersonal Savvy      | 4.0  | 4.0     | 4.4   | 3.8     |
| Competencies         Develops Talent         4.5         4.0         3.3         3.6           Competencies         Diversity         5.0         4.0         4.5         4.2           Competencies         Builds Effective Teams         4.5         4.0         4.0         3.9           Competencies         Drives Engagement         4.5         4.0         4.1         3.7           Competencies         Organizational Savvy         4.5         3.5         4.3         4.5           Competencies         Persuades         4.0         3.5         3.9         3.7           Competencies         Communicates Effectively         5.0         4.0         4.0         3.8           Competencies         Drives Vision & Purpose         5.0         4.0         4.0         3.8           Competencies         Drives Vision & Purpose         5.0         4.0         4.0         4.2           Derailers         Excitable         2.5         3.0         2.1         2.6           Derailers         Suspicious         4.5         3.0         2.5         3.3           Derailers         Restrained         3.0         3.0         2.8         2.8           Derailers         Li                                                                                                                    | Competencies | Builds Networks          | 4.0  | 3.5     | 4.1   | 3.8     |
| Competencies         Diversity         5.0         4.0         4.5         4.2           Competencies         Builds Effective Teams         4.5         4.0         4.0         3.9           Competencies         Drives Engagement         4.5         4.0         4.1         3.7           Competencies         Organizational Savvy         4.5         3.5         4.3         4.5           Competencies         Persuades         4.0         3.5         3.9         3.7           Competencies         Communicates Effectively         5.0         4.0         4.0         3.8           Competencies         Drives Vision & Purpose         5.0         4.0         4.0         3.8           Competencies         Drives Vision & Purpose         5.0         4.0         4.0         4.2           Derailers         Excitable         2.5         3.0         2.1         2.6           Derailers         Suspicious         4.5         3.0         2.5         3.3           Derailers         Restrained         3.0         3.0         2.8         2.8           Derailers         Gutsy         3.0         2.0         2.5         2.7           Derailers         Non-Conformist<                                                                                                                    | Competencies | Attracts Top Talent      | 4.5  | 3.0     | 3.4   | 4.2     |
| Competencies         Builds Effective Teams         4.5         4.0         4.0         3.9           Competencies         Drives Engagement         4.5         4.0         4.1         3.7           Competencies         Organizational Savvy         4.5         3.5         4.3         4.5           Competencies         Persuades         4.0         3.5         3.9         3.7           Competencies         Communicates Effectively         5.0         4.0         4.0         3.8           Competencies         Drives Vision & Purpose         5.0         4.0         4.0         4.2           Derailers         Excitable         2.5         3.0         2.1         2.6           Derailers         Suspicious         4.5         3.0         2.5         3.3           Derailers         Restrained         3.0         3.0         2.8         2.8           Derailers         Gutsy         3.0         2.0         2.5         2.7           Derailers         Lively         4.0         3.0         2.9         2.7           Derailers         Non-Conformist         3.0         2.0         2.0         2.2           Derailers         Arrogance         3.0 <td>Competencies</td> <td>Develops Talent</td> <td>4.5</td> <td>4.0</td> <td>3.3</td> <td>3.6</td>                             | Competencies | Develops Talent          | 4.5  | 4.0     | 3.3   | 3.6     |
| Competencies         Drives Engagement         4.5         4.0         4.1         3.7           Competencies         Organizational Savvy         4.5         3.5         4.3         4.5           Competencies         Persuades         4.0         3.5         3.9         3.7           Competencies         Communicates Effectively         5.0         4.0         4.0         3.8           Competencies         Drives Vision & Purpose         5.0         4.0         4.0         4.2           Derailers         Excitable         2.5         3.0         2.1         2.6           Derailers         Suspicious         4.5         3.0         2.5         3.3           Derailers         Restrained         3.0         3.0         2.8         2.8           Derailers         Gutsy         3.0         2.0         2.5         2.7           Derailers         Lively         4.0         3.0         2.9         2.7           Derailers         Non-Conformist         3.0         3.3         2.3         2.9           Derailers         Arrogance         3.0         2.0         2.0         2.2           Derailers         Meticulous         4.0                                                                                                                                               | Competencies | Diversity                | 5.0  | 4.0     | 4.5   | 4.2     |
| Competencies         Organizational Savvy         4.5         3.5         4.3         4.5           Competencies         Persuades         4.0         3.5         3.9         3.7           Competencies         Communicates Effectively         5.0         4.0         4.0         3.8           Competencies         Drives Vision & Purpose         5.0         4.0         4.0         4.2           Derailers         Excitable         2.5         3.0         2.1         2.6           Derailers         Suspicious         4.5         3.0         2.5         3.3           Derailers         Restrained         3.0         3.0         2.8         2.8           Derailers         Gutsy         3.0         2.0         2.5         2.7           Derailers         Lively         4.0         3.0         2.9         2.7           Derailers         Non-Conformist         3.0         3.3         2.3         2.9           Derailers         Arrogance         3.0         2.0         2.0         2.2           Derailers         Meticulous         4.0         2.5         2.3         3.2                                                                                                                                                                                                            | Competencies | Builds Effective Teams   | 4.5  | 4.0     | 4.0   | 3.9     |
| Competencies         Persuades         4.0         3.5         3.9         3.7           Competencies         Communicates Effectively         5.0         4.0         4.0         3.8           Competencies         Drives Vision & Purpose         5.0         4.0         4.0         4.2           Derailers         Excitable         2.5         3.0         2.1         2.6           Derailers         Suspicious         4.5         3.0         2.5         3.3           Derailers         Restrained         3.0         3.0         2.8         2.8           Derailers         Gutsy         3.0         2.0         2.5         2.7           Derailers         Lively         4.0         3.0         2.9         2.7           Derailers         Non-Conformist         3.0         3.3         2.3         2.9           Derailers         Arrogance         3.0         2.0         2.0         2.2           Derailers         Meticulous         4.0         2.5         2.3         3.2                                                                                                                                                                                                                                                                                                                | Competencies | Drives Engagement        | 4.5  | 4.0     | 4.1   | 3.7     |
| Competencies         Communicates Effectively         5.0         4.0         4.0         3.8           Competencies         Drives Vision & Purpose         5.0         4.0         4.0         4.2           Derailers         Excitable         2.5         3.0         2.1         2.6           Derailers         Suspicious         4.5         3.0         2.5         3.3           Derailers         Restrained         3.0         3.0         2.8         2.8           Derailers         Gutsy         3.0         2.0         2.5         2.7           Derailers         Lively         4.0         3.0         2.9         2.7           Derailers         Non-Conformist         3.0         3.3         2.3         2.9           Derailers         Arrogance         3.0         2.0         2.0         2.2           Derailers         Meticulous         4.0         2.5         2.3         3.2                                                                                                                                                                                                                                                                                                                                                                                                         | Competencies | Organizational Savvy     | 4.5  | 3.5     | 4.3   | 4.5     |
| Competencies         Drives Vision & Purpose         5.0         4.0         4.2           Derailers         Excitable         2.5         3.0         2.1         2.6           Derailers         Suspicious         4.5         3.0         2.5         3.3           Derailers         Restrained         3.0         3.0         2.8         2.8           Derailers         Gutsy         3.0         2.0         2.5         2.7           Derailers         Lively         4.0         3.0         2.9         2.7           Derailers         Non-Conformist         3.0         3.3         2.3         2.9           Derailers         Arrogance         3.0         2.0         2.0         2.2           Derailers         Meticulous         4.0         2.5         2.3         3.2                                                                                                                                                                                                                                                                                                                                                                                                                                                                                                                             | Competencies | Persuades                | 4.0  | 3.5     | 3.9   | 3.7     |
| Derailers         Excitable         2.5         3.0         2.1         2.6           Derailers         Suspicious         4.5         3.0         2.5         3.3           Derailers         Restrained         3.0         3.0         2.8         2.8           Derailers         Gutsy         3.0         2.0         2.5         2.7           Derailers         Lively         4.0         3.0         2.9         2.7           Derailers         Non-Conformist         3.0         3.3         2.3         2.9           Derailers         Arrogance         3.0         2.0         2.0         2.2           Derailers         Meticulous         4.0         2.5         2.3         3.2                                                                                                                                                                                                                                                                                                                                                                                                                                                                                                                                                                                                                        | Competencies | Communicates Effectively | 5.0  | 4.0     | 4.0   | 3.8     |
| Derailers         Suspicious         4.5         3.0         2.5         3.3           Derailers         Restrained         3.0         3.0         2.8         2.8           Derailers         Gutsy         3.0         2.0         2.5         2.7           Derailers         Lively         4.0         3.0         2.9         2.7           Derailers         Non-Conformist         3.0         3.3         2.3         2.9           Derailers         Arrogance         3.0         2.0         2.0         2.2           Derailers         Meticulous         4.0         2.5         2.3         3.2                                                                                                                                                                                                                                                                                                                                                                                                                                                                                                                                                                                                                                                                                                              | Competencies | Drives Vision & Purpose  | 5.0  | 4.0     | 4.0   | 4.2     |
| Derailers         Restrained         3.0         3.0         2.8         2.8           Derailers         Gutsy         3.0         2.0         2.5         2.7           Derailers         Lively         4.0         3.0         2.9         2.7           Derailers         Non-Conformist         3.0         3.3         2.3         2.9           Derailers         Arrogance         3.0         2.0         2.0         2.2           Derailers         Meticulous         4.0         2.5         2.3         3.2                                                                                                                                                                                                                                                                                                                                                                                                                                                                                                                                                                                                                                                                                                                                                                                                     | Derailers    | Excitable                | 2.5  | 3.0     | 2.1   | 2.6     |
| Derailers         Gutsy         3.0         2.0         2.5         2.7           Derailers         Lively         4.0         3.0         2.9         2.7           Derailers         Non-Conformist         3.0         3.3         2.3         2.9           Derailers         Arrogance         3.0         2.0         2.0         2.2           Derailers         Meticulous         4.0         2.5         2.3         3.2                                                                                                                                                                                                                                                                                                                                                                                                                                                                                                                                                                                                                                                                                                                                                                                                                                                                                            | Derailers    | Suspicious               | 4.5  | 3.0     | 2.5   | 3.3     |
| Derailers         Lively         4.0         3.0         2.9         2.7           Derailers         Non-Conformist         3.0         3.3         2.3         2.9           Derailers         Arrogance         3.0         2.0         2.0         2.2           Derailers         Meticulous         4.0         2.5         2.3         3.2                                                                                                                                                                                                                                                                                                                                                                                                                                                                                                                                                                                                                                                                                                                                                                                                                                                                                                                                                                              | Derailers    | Restrained               | 3.0  | 3.0     | 2.8   | 2.8     |
| Derailers         Non-Conformist         3.0         3.3         2.3         2.9           Derailers         Arrogance         3.0         2.0         2.0         2.2           Derailers         Meticulous         4.0         2.5         2.3         3.2                                                                                                                                                                                                                                                                                                                                                                                                                                                                                                                                                                                                                                                                                                                                                                                                                                                                                                                                                                                                                                                                 | Derailers    | Gutsy                    | 3.0  | 2.0     | 2.5   | 2.7     |
| Derailers         Arrogance         3.0         2.0         2.0         2.2           Derailers         Meticulous         4.0         2.5         2.3         3.2                                                                                                                                                                                                                                                                                                                                                                                                                                                                                                                                                                                                                                                                                                                                                                                                                                                                                                                                                                                                                                                                                                                                                            | Derailers    | Lively                   | 4.0  | 3.0     | 2.9   | 2.7     |
| Derailers Meticulous 4.0 2.5 2.3 3.2                                                                                                                                                                                                                                                                                                                                                                                                                                                                                                                                                                                                                                                                                                                                                                                                                                                                                                                                                                                                                                                                                                                                                                                                                                                                                          | Derailers    | Non-Conformist           | 3.0  | 3.3     | 2.3   | 2.9     |
|                                                                                                                                                                                                                                                                                                                                                                                                                                                                                                                                                                                                                                                                                                                                                                                                                                                                                                                                                                                                                                                                                                                                                                                                                                                                                                                               | Derailers    | Arrogance                | 3.0  | 2.0     | 2.0   | 2.2     |
| Derailers Agreeable 3.0 3.5 2.3 2.7                                                                                                                                                                                                                                                                                                                                                                                                                                                                                                                                                                                                                                                                                                                                                                                                                                                                                                                                                                                                                                                                                                                                                                                                                                                                                           | Derailers    | Meticulous               | 4.0  | 2.5     | 2.3   | 3.2     |
|                                                                                                                                                                                                                                                                                                                                                                                                                                                                                                                                                                                                                                                                                                                                                                                                                                                                                                                                                                                                                                                                                                                                                                                                                                                                                                                               | Derailers    | Agreeable                | 3.0  | 3.5     | 2.3   | 2.7     |