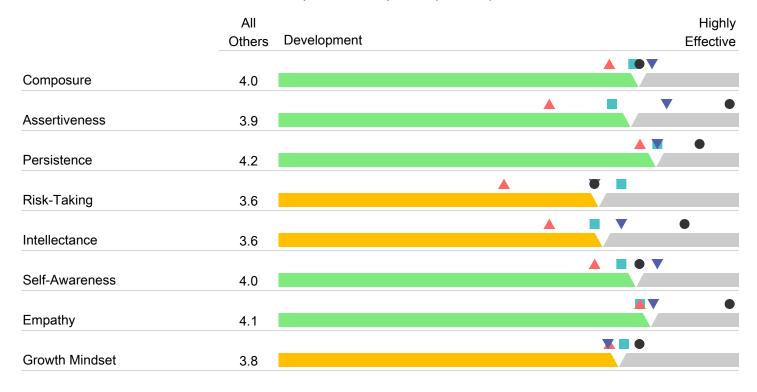

### **Traits - Detail**

Traits are personality characteristics that are inclinations and natural tendencies a person leans toward which are predictors of behaviors and attitudes in life. Traits are core to who you are, but they don't represent a predetermined fate.

Composure - You are likely to maintain a calm and understanding manner most of the time, but may come across as somewhat impatient when faced with overly challenging situations.

Assertiveness - You demonstrate the ability to take the lead when needed but may not always feel fully confident to fully own your leadership domain.

Persistence - You demonstrate a drive towards achieving set objectives even when faced with obstacles, but sometimes you may not recognize when the current course of action should be modified or halted.

Risk-Taking - You are likely to recognize the importance of taking appropriate risks in decision-making processes, but demonstrate hesitance when making these types of decisions without the full backing of others.

Intellectance - You are likely to apply a logical approach to analyzing information and generating solutions, but struggle to identify and explore different relevant points of view.

Self-Awareness - You demonstrate awareness of your personal strengths and weaknesses but may not proactively address your weaknesses to adapt more readily and have greater impact.

Empathy - You demonstrate an understanding of and concern for others, preferring to take an empathetic approach to leadership when possible.

Growth Mindset - You recognize the importance of developing new skills and engaging in feedback. However, when given a choice you tend to avoid challenging or new situations which could put you in an uncomfortable position, and/or prefer to avoid difficult feedback discussions.