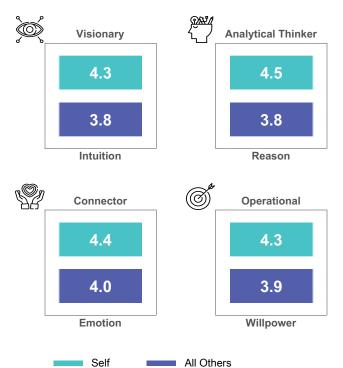

# **Balance of Leadership Qualities**

Exceptional leaders are balanced and adaptable. They have the capacity to be whole brain thinkers which allows them to use the right leadership qualities in any given situation. Below is an account of how balanced you are in the four leadership qualities.

You are a whole brain thinker that leverages all leadership qualities and can adapt your style to meet the changing requirements.

Connector - You have the blueprint for a collaborative leader who focuses on building trusted relationships to manage stakeholders and drive engagement. You effectively leverage the diversity within the workforce through understanding and utilizing the individual skillsets of others. You build networks and establish trusted partners within and outside the organization.

Your second strongest leadership quality is Operational. You focus being a pragmatic and results-driven leader who focuses on effectively organizing the workforce to deliver exceptional standards. You approach conflict directly, emphasizing the importance of accountability and taking initiative. You are oriented towards continuous improvement and moving the organization forward.

#### Development

Continue to leverage all four qualities by reflecting on whether you are using the best leadership quality for each circumstance you are in, exploring areas you could improve on further. Notice where others may not be as adept at flexing between the different leadership qualities and seek to provide guidance and support.