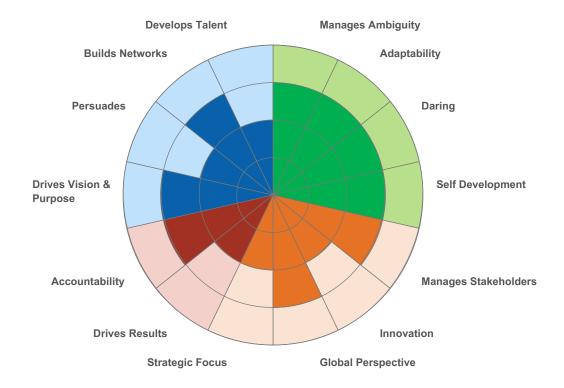

# Competencies

These 14 competencies below have been identified as the most important competencies for senior leader success. Inner circle = Developmental, Second ring = Moderate effective, Third ring = Effective, Fourth ring = Highly effective

Connects with Others

Aligns with Self

Acts with Purpose

Thinks with Know How

# **Competencies - Sub-Categories**

Competencies are the leadership skills that matter most for success in the current business environment. Human Edge has identified through research the competencies that drive leadership and business performance. These skills enable you to make a meaningful impact because they determine how you drive results.

Inner circle = Developmental, Second ring = Moderate effective, Third ring = Effective, Fourth ring = Highly effective

#### Connects with Others

Aligns with Self

Acts with Purpose

Thinks with Know How