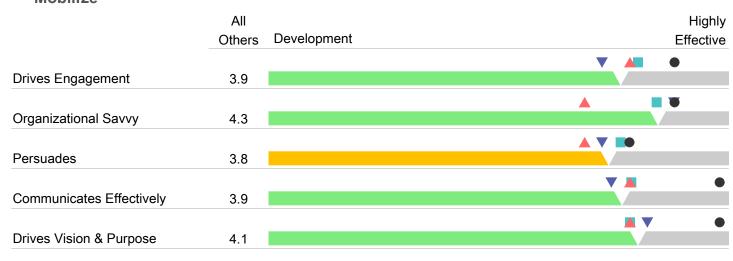

#### **Mobilize**

# **Appendix**

| Competencies         Directs Work         4.7         3.7         4.0         4.5           Competencies         Planning & Organization         4.0         4.0         3.9         4.3           Competencies         Continuous Improvement         4.0         4.0         3.7         3.7           Competencies         Accountability         5.0         3.5         4.0         4.2           Competencies         Drives Results         4.0         3.0         3.5         4.3           Competencies         Partnership         4.3         3.7         4.2         4.4           Competencies         Interpersonal Savvy         4.0         4.0         4.4         3.8           Competencies         Builds Networks         4.0         3.5         4.1         3.8           Competencies         Attracts Top Talent         4.5         3.0         3.4         4.2           Competencies         Develops Talent         4.5         4.0         3.3         3.6           Competencies         Diversity         5.0         4.0         4.5         4.2           Competencies         Diversity         5.0         4.0         4.5         4.2           Competencies <td< th=""><th>Dimension</th><th>Scale</th><th>Self</th><th>Manager</th><th>Peers</th><th>Reports</th></td<>               | Dimension    | Scale                    | Self | Manager | Peers | Reports |
|-------------------------------------------------------------------------------------------------------------------------------------------------------------------------------------------------------------------------------------------------------------------------------------------------------------------------------------------------------------------------------------------------------------------------------------------------------------------------------------------------------------------------------------------------------------------------------------------------------------------------------------------------------------------------------------------------------------------------------------------------------------------------------------------------------------------------------------------------------------------------------------------------------------------------------------------------------------------------------------------------------------------------------------------------------------------------------------------------------------------------------------------------------------------------------------------------------------------------------------------------------------------------------------------------------------------------------|--------------|--------------------------|------|---------|-------|---------|
| Competencies         Continuous Improvement         4.0         4.0         3.7         3.7           Competencies         Accountability         5.0         3.5         4.0         4.2           Competencies         Drives Results         4.0         3.0         3.5         4.3           Competencies         Partnership         4.3         3.7         4.2         4.4           Competencies         Interpersonal Savvy         4.0         4.0         4.4         3.8           Competencies         Builds Networks         4.0         3.5         4.1         3.8           Competencies         Attracts Top Talent         4.5         3.0         3.4         4.2           Competencies         Develops Talent         4.5         4.0         3.3         3.6           Competencies         Diversity         5.0         4.0         4.5         4.2           Competencies         Diversity         5.0         4.0         4.5         4.2           Competencies         Drives Engagement         4.5         4.0         4.0         3.9           Competencies         Organizational Savvy         4.5         3.5         4.3         4.5           Competencies         <                                                                                                                | Competencies | Directs Work             | 4.7  | 3.7     | 4.0   | 4.5     |
| Competencies         Accountability         5.0         3.5         4.0         4.2           Competencies         Drives Results         4.0         3.0         3.5         4.3           Competencies         Partnership         4.3         3.7         4.2         4.4           Competencies         Interpersonal Savvy         4.0         4.0         4.4         3.8           Competencies         Builds Networks         4.0         3.5         4.1         3.8           Competencies         Attracts Top Talent         4.5         3.0         3.4         4.2           Competencies         Develops Talent         4.5         4.0         3.3         3.6           Competencies         Diversity         5.0         4.0         4.5         4.2           Competencies         Diversity         5.0         4.0         4.5         4.2           Competencies         Drives Engagement         4.5         4.0         4.1         3.7           Competencies         Organizational Savvy         4.5         3.5         4.3         4.5           Competencies         Organizational Savvy         4.5         3.0         4.0         4.0           Competencies <td< td=""><td>Competencies</td><td>Planning &amp; Organization</td><td>4.0</td><td>4.0</td><td>3.9</td><td>4.3</td></td<> | Competencies | Planning & Organization  | 4.0  | 4.0     | 3.9   | 4.3     |
| Competencies         Drives Results         4.0         3.0         3.5         4.3           Competencies         Partnership         4.3         3.7         4.2         4.4           Competencies         Interpersonal Savvy         4.0         4.0         4.4         3.8           Competencies         Builds Networks         4.0         3.5         4.1         3.8           Competencies         Attracts Top Talent         4.5         3.0         3.4         4.2           Competencies         Develops Talent         4.5         4.0         3.3         3.6           Competencies         Diversity         5.0         4.0         4.5         4.2           Competencies         Diversity         5.0         4.0         4.5         4.2           Competencies         Drives Engagement         4.5         4.0         4.0         3.9           Competencies         Organizational Savvy         4.5         3.5         4.3         4.5           Competencies         Persuades         4.0         3.5         3.9         3.7           Competencies         Persuades         4.0         3.5         3.9         3.7           Competencies         Communicates Ef                                                                                                                    | Competencies | Continuous Improvement   | 4.0  | 4.0     | 3.7   | 3.7     |
| Competencies         Partnership         4.3         3.7         4.2         4.4           Competencies         Interpersonal Savvy         4.0         4.0         4.4         3.8           Competencies         Builds Networks         4.0         3.5         4.1         3.8           Competencies         Attracts Top Talent         4.5         3.0         3.4         4.2           Competencies         Develops Talent         4.5         4.0         3.3         3.6           Competencies         Diversity         5.0         4.0         4.5         4.2           Competencies         Builds Effective Teams         4.5         4.0         4.0         3.9           Competencies         Drives Engagement         4.5         4.0         4.0         3.9           Competencies         Organizational Savvy         4.5         3.5         4.3         4.5           Competencies         Persuades         4.0         3.5         3.9         3.7           Competencies         Communicates Effectively         5.0         4.0         4.0         3.8           Competencies         Drives Vision & Purpose         5.0         4.0         4.0         4.2           Derailer                                                                                                           | Competencies | Accountability           | 5.0  | 3.5     | 4.0   | 4.2     |
| Competencies         Interpersonal Savvy         4.0         4.0         4.4         3.8           Competencies         Builds Networks         4.0         3.5         4.1         3.8           Competencies         Attracts Top Talent         4.5         3.0         3.4         4.2           Competencies         Develops Talent         4.5         4.0         3.3         3.6           Competencies         Diversity         5.0         4.0         4.5         4.2           Competencies         Builds Effective Teams         4.5         4.0         4.0         3.9           Competencies         Drives Engagement         4.5         4.0         4.1         3.7           Competencies         Organizational Savvy         4.5         3.5         4.3         4.5           Competencies         Persuades         4.0         3.5         3.9         3.7           Competencies         Persuades         4.0         3.5         3.9         3.7           Competencies         Persuades         4.0         3.5         3.9         3.7           Competencies         Drives Vision & Purpose         5.0         4.0         4.0         4.2           Derailers <t< td=""><td>Competencies</td><td>Drives Results</td><td>4.0</td><td>3.0</td><td>3.5</td><td>4.3</td></t<>               | Competencies | Drives Results           | 4.0  | 3.0     | 3.5   | 4.3     |
| Competencies         Builds Networks         4.0         3.5         4.1         3.8           Competencies         Attracts Top Talent         4.5         3.0         3.4         4.2           Competencies         Develops Talent         4.5         4.0         3.3         3.6           Competencies         Diversity         5.0         4.0         4.5         4.2           Competencies         Builds Effective Teams         4.5         4.0         4.0         3.9           Competencies         Drives Engagement         4.5         4.0         4.1         3.7           Competencies         Organizational Savvy         4.5         3.5         4.3         4.5           Competencies         Persuades         4.0         3.5         3.9         3.7           Competencies         Persuades         4.0         3.5         3.9         3.7           Competencies         Persuades         4.0         3.5         4.3         4.5           Competencies         Persuades         4.0         3.5         3.9         3.7           Competencies         Drives Vision & Purpose         5.0         4.0         4.0         4.2           Derailers         Suspicio                                                                                                                    | Competencies | Partnership              | 4.3  | 3.7     | 4.2   | 4.4     |
| Competencies         Attracts Top Talent         4.5         3.0         3.4         4.2           Competencies         Develops Talent         4.5         4.0         3.3         3.6           Competencies         Diversity         5.0         4.0         4.5         4.2           Competencies         Builds Effective Teams         4.5         4.0         4.0         3.9           Competencies         Drives Engagement         4.5         4.0         4.1         3.7           Competencies         Organizational Savvy         4.5         3.5         4.3         4.5           Competencies         Persuades         4.0         3.5         3.9         3.7           Competencies         Persuades         4.0         3.5         3.9         3.7           Competencies         Communicates Effectively         5.0         4.0         4.0         3.8           Competencies         Drives Vision & Purpose         5.0         4.0         4.0         3.8           Competencies         Drives Vision & Purpose         5.0         4.0         4.0         4.2           Derailers         Suspicious         4.5         3.0         2.5         3.3           Derailers                                                                                                                | Competencies | Interpersonal Savvy      | 4.0  | 4.0     | 4.4   | 3.8     |
| Competencies         Develops Talent         4.5         4.0         3.3         3.6           Competencies         Diversity         5.0         4.0         4.5         4.2           Competencies         Builds Effective Teams         4.5         4.0         4.0         3.9           Competencies         Drives Engagement         4.5         4.0         4.1         3.7           Competencies         Organizational Savvy         4.5         3.5         4.3         4.5           Competencies         Persuades         4.0         3.5         3.9         3.7           Competencies         Communicates Effectively         5.0         4.0         4.0         3.8           Competencies         Drives Vision & Purpose         5.0         4.0         4.0         3.8           Competencies         Drives Vision & Purpose         5.0         4.0         4.0         4.2           Derailers         Excitable         2.5         3.0         2.1         2.6           Derailers         Suspicious         4.5         3.0         2.5         3.3           Derailers         Restrained         3.0         3.0         2.8         2.8           Derailers         Li                                                                                                                    | Competencies | Builds Networks          | 4.0  | 3.5     | 4.1   | 3.8     |
| Competencies         Diversity         5.0         4.0         4.5         4.2           Competencies         Builds Effective Teams         4.5         4.0         4.0         3.9           Competencies         Drives Engagement         4.5         4.0         4.1         3.7           Competencies         Organizational Savvy         4.5         3.5         4.3         4.5           Competencies         Persuades         4.0         3.5         3.9         3.7           Competencies         Communicates Effectively         5.0         4.0         4.0         3.8           Competencies         Drives Vision & Purpose         5.0         4.0         4.0         3.8           Competencies         Drives Vision & Purpose         5.0         4.0         4.0         4.2           Derailers         Excitable         2.5         3.0         2.1         2.6           Derailers         Suspicious         4.5         3.0         2.5         3.3           Derailers         Restrained         3.0         3.0         2.8         2.8           Derailers         Gutsy         3.0         2.0         2.5         2.7           Derailers         Non-Conformist<                                                                                                                    | Competencies | Attracts Top Talent      | 4.5  | 3.0     | 3.4   | 4.2     |
| Competencies         Builds Effective Teams         4.5         4.0         4.0         3.9           Competencies         Drives Engagement         4.5         4.0         4.1         3.7           Competencies         Organizational Savvy         4.5         3.5         4.3         4.5           Competencies         Persuades         4.0         3.5         3.9         3.7           Competencies         Communicates Effectively         5.0         4.0         4.0         3.8           Competencies         Drives Vision & Purpose         5.0         4.0         4.0         4.2           Derailers         Excitable         2.5         3.0         2.1         2.6           Derailers         Suspicious         4.5         3.0         2.5         3.3           Derailers         Restrained         3.0         3.0         2.8         2.8           Derailers         Gutsy         3.0         2.0         2.5         2.7           Derailers         Lively         4.0         3.0         2.9         2.7           Derailers         Non-Conformist         3.0         2.0         2.0         2.2           Derailers         Arrogance         3.0 <td>Competencies</td> <td>Develops Talent</td> <td>4.5</td> <td>4.0</td> <td>3.3</td> <td>3.6</td>                             | Competencies | Develops Talent          | 4.5  | 4.0     | 3.3   | 3.6     |
| Competencies         Drives Engagement         4.5         4.0         4.1         3.7           Competencies         Organizational Savvy         4.5         3.5         4.3         4.5           Competencies         Persuades         4.0         3.5         3.9         3.7           Competencies         Communicates Effectively         5.0         4.0         4.0         3.8           Competencies         Drives Vision & Purpose         5.0         4.0         4.0         4.2           Derailers         Excitable         2.5         3.0         2.1         2.6           Derailers         Suspicious         4.5         3.0         2.5         3.3           Derailers         Restrained         3.0         3.0         2.8         2.8           Derailers         Gutsy         3.0         2.0         2.5         2.7           Derailers         Lively         4.0         3.0         2.9         2.7           Derailers         Non-Conformist         3.0         3.3         2.3         2.9           Derailers         Arrogance         3.0         2.0         2.0         2.2           Derailers         Meticulous         4.0                                                                                                                                               | Competencies | Diversity                | 5.0  | 4.0     | 4.5   | 4.2     |
| Competencies         Organizational Savvy         4.5         3.5         4.3         4.5           Competencies         Persuades         4.0         3.5         3.9         3.7           Competencies         Communicates Effectively         5.0         4.0         4.0         3.8           Competencies         Drives Vision & Purpose         5.0         4.0         4.0         4.2           Derailers         Excitable         2.5         3.0         2.1         2.6           Derailers         Suspicious         4.5         3.0         2.5         3.3           Derailers         Restrained         3.0         3.0         2.8         2.8           Derailers         Gutsy         3.0         2.0         2.5         2.7           Derailers         Lively         4.0         3.0         2.9         2.7           Derailers         Non-Conformist         3.0         3.3         2.3         2.9           Derailers         Arrogance         3.0         2.0         2.0         2.2           Derailers         Meticulous         4.0         2.5         2.3         3.2                                                                                                                                                                                                            | Competencies | Builds Effective Teams   | 4.5  | 4.0     | 4.0   | 3.9     |
| Competencies         Persuades         4.0         3.5         3.9         3.7           Competencies         Communicates Effectively         5.0         4.0         4.0         3.8           Competencies         Drives Vision & Purpose         5.0         4.0         4.0         4.2           Derailers         Excitable         2.5         3.0         2.1         2.6           Derailers         Suspicious         4.5         3.0         2.5         3.3           Derailers         Restrained         3.0         3.0         2.8         2.8           Derailers         Gutsy         3.0         2.0         2.5         2.7           Derailers         Lively         4.0         3.0         2.9         2.7           Derailers         Non-Conformist         3.0         3.3         2.3         2.9           Derailers         Arrogance         3.0         2.0         2.0         2.2           Derailers         Meticulous         4.0         2.5         2.3         3.2                                                                                                                                                                                                                                                                                                                | Competencies | Drives Engagement        | 4.5  | 4.0     | 4.1   | 3.7     |
| Competencies         Communicates Effectively         5.0         4.0         4.0         3.8           Competencies         Drives Vision & Purpose         5.0         4.0         4.0         4.2           Derailers         Excitable         2.5         3.0         2.1         2.6           Derailers         Suspicious         4.5         3.0         2.5         3.3           Derailers         Restrained         3.0         3.0         2.8         2.8           Derailers         Gutsy         3.0         2.0         2.5         2.7           Derailers         Lively         4.0         3.0         2.9         2.7           Derailers         Non-Conformist         3.0         3.3         2.3         2.9           Derailers         Arrogance         3.0         2.0         2.0         2.2           Derailers         Meticulous         4.0         2.5         2.3         3.2                                                                                                                                                                                                                                                                                                                                                                                                         | Competencies | Organizational Savvy     | 4.5  | 3.5     | 4.3   | 4.5     |
| Competencies         Drives Vision & Purpose         5.0         4.0         4.2           Derailers         Excitable         2.5         3.0         2.1         2.6           Derailers         Suspicious         4.5         3.0         2.5         3.3           Derailers         Restrained         3.0         3.0         2.8         2.8           Derailers         Gutsy         3.0         2.0         2.5         2.7           Derailers         Lively         4.0         3.0         2.9         2.7           Derailers         Non-Conformist         3.0         3.3         2.3         2.9           Derailers         Arrogance         3.0         2.0         2.0         2.2           Derailers         Meticulous         4.0         2.5         2.3         3.2                                                                                                                                                                                                                                                                                                                                                                                                                                                                                                                             | Competencies | Persuades                | 4.0  | 3.5     | 3.9   | 3.7     |
| Derailers         Excitable         2.5         3.0         2.1         2.6           Derailers         Suspicious         4.5         3.0         2.5         3.3           Derailers         Restrained         3.0         3.0         2.8         2.8           Derailers         Gutsy         3.0         2.0         2.5         2.7           Derailers         Lively         4.0         3.0         2.9         2.7           Derailers         Non-Conformist         3.0         3.3         2.3         2.9           Derailers         Arrogance         3.0         2.0         2.0         2.2           Derailers         Meticulous         4.0         2.5         2.3         3.2                                                                                                                                                                                                                                                                                                                                                                                                                                                                                                                                                                                                                        | Competencies | Communicates Effectively | 5.0  | 4.0     | 4.0   | 3.8     |
| Derailers         Suspicious         4.5         3.0         2.5         3.3           Derailers         Restrained         3.0         3.0         2.8         2.8           Derailers         Gutsy         3.0         2.0         2.5         2.7           Derailers         Lively         4.0         3.0         2.9         2.7           Derailers         Non-Conformist         3.0         3.3         2.3         2.9           Derailers         Arrogance         3.0         2.0         2.0         2.2           Derailers         Meticulous         4.0         2.5         2.3         3.2                                                                                                                                                                                                                                                                                                                                                                                                                                                                                                                                                                                                                                                                                                              | Competencies | Drives Vision & Purpose  | 5.0  | 4.0     | 4.0   | 4.2     |
| Derailers         Restrained         3.0         3.0         2.8         2.8           Derailers         Gutsy         3.0         2.0         2.5         2.7           Derailers         Lively         4.0         3.0         2.9         2.7           Derailers         Non-Conformist         3.0         3.3         2.3         2.9           Derailers         Arrogance         3.0         2.0         2.0         2.2           Derailers         Meticulous         4.0         2.5         2.3         3.2                                                                                                                                                                                                                                                                                                                                                                                                                                                                                                                                                                                                                                                                                                                                                                                                     | Derailers    | Excitable                | 2.5  | 3.0     | 2.1   | 2.6     |
| Derailers         Gutsy         3.0         2.0         2.5         2.7           Derailers         Lively         4.0         3.0         2.9         2.7           Derailers         Non-Conformist         3.0         3.3         2.3         2.9           Derailers         Arrogance         3.0         2.0         2.0         2.2           Derailers         Meticulous         4.0         2.5         2.3         3.2                                                                                                                                                                                                                                                                                                                                                                                                                                                                                                                                                                                                                                                                                                                                                                                                                                                                                            | Derailers    | Suspicious               | 4.5  | 3.0     | 2.5   | 3.3     |
| Derailers         Lively         4.0         3.0         2.9         2.7           Derailers         Non-Conformist         3.0         3.3         2.3         2.9           Derailers         Arrogance         3.0         2.0         2.0         2.2           Derailers         Meticulous         4.0         2.5         2.3         3.2                                                                                                                                                                                                                                                                                                                                                                                                                                                                                                                                                                                                                                                                                                                                                                                                                                                                                                                                                                              | Derailers    | Restrained               | 3.0  | 3.0     | 2.8   | 2.8     |
| Derailers         Non-Conformist         3.0         3.3         2.3         2.9           Derailers         Arrogance         3.0         2.0         2.0         2.2           Derailers         Meticulous         4.0         2.5         2.3         3.2                                                                                                                                                                                                                                                                                                                                                                                                                                                                                                                                                                                                                                                                                                                                                                                                                                                                                                                                                                                                                                                                 | Derailers    | Gutsy                    | 3.0  | 2.0     | 2.5   | 2.7     |
| Derailers         Arrogance         3.0         2.0         2.0         2.2           Derailers         Meticulous         4.0         2.5         2.3         3.2                                                                                                                                                                                                                                                                                                                                                                                                                                                                                                                                                                                                                                                                                                                                                                                                                                                                                                                                                                                                                                                                                                                                                            | Derailers    | Lively                   | 4.0  | 3.0     | 2.9   | 2.7     |
| Derailers Meticulous 4.0 2.5 2.3 3.2                                                                                                                                                                                                                                                                                                                                                                                                                                                                                                                                                                                                                                                                                                                                                                                                                                                                                                                                                                                                                                                                                                                                                                                                                                                                                          | Derailers    | Non-Conformist           | 3.0  | 3.3     | 2.3   | 2.9     |
|                                                                                                                                                                                                                                                                                                                                                                                                                                                                                                                                                                                                                                                                                                                                                                                                                                                                                                                                                                                                                                                                                                                                                                                                                                                                                                                               | Derailers    | Arrogance                | 3.0  | 2.0     | 2.0   | 2.2     |
| Derailers Agreeable 3.0 3.5 2.3 2.7                                                                                                                                                                                                                                                                                                                                                                                                                                                                                                                                                                                                                                                                                                                                                                                                                                                                                                                                                                                                                                                                                                                                                                                                                                                                                           | Derailers    | Meticulous               | 4.0  | 2.5     | 2.3   | 3.2     |
|                                                                                                                                                                                                                                                                                                                                                                                                                                                                                                                                                                                                                                                                                                                                                                                                                                                                                                                                                                                                                                                                                                                                                                                                                                                                                                                               | Derailers    | Agreeable                | 3.0  | 3.5     | 2.3   | 2.7     |