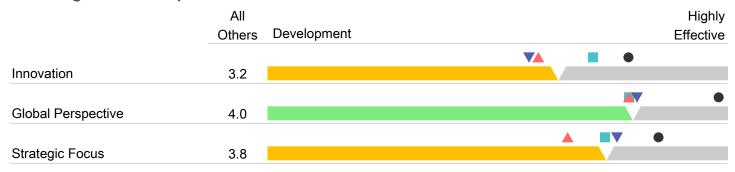

# **Top and Bottom Five Competencies**

The competencies below are your top and bottom five which are a sub-set of the total 33 VUCA competencies you are being evaluated on.

| Bottom Five      | All Others |
|------------------|------------|
| Innovation       | 3.2        |
| Takes Initiative | 3.6        |
| Develops Talent  | 3.6        |
| Business Acumen  | 3.7        |
| Resourcefulness  | 3.7        |
|                  |            |